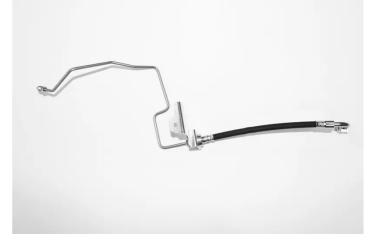

## BRAKE HOSE T 23 220

The T 23 220 brake hose is synonymous with reliability

Brembo flexible brake hoses are made in Semperit, a material that guarantees superior standards in terms of strength and flexibility. All Brembo pipes are manufactured and tested according to SAE J14014Q / 2010 international standards, which set stringent safety and reliability requirements which the pipes must meet.

## **Technical specifications**

| EAN code             | Axle                        | Length        |
|----------------------|-----------------------------|---------------|
| <b>8432509659151</b> | <b>Rear</b>                 | <b>275</b> mm |
| Threading 1<br>F10x1 | Threading 2<br><b>banjo</b> |               |