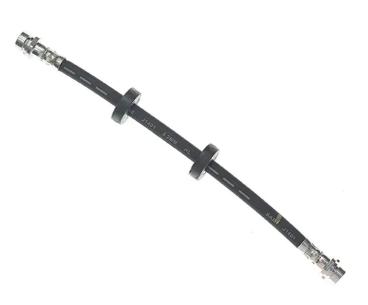

## BRAKE HOSE T 24 020

The T 24 020 brake hose is synonymous with reliability

Brembo flexible brake hoses are made in Semperit, a material that guarantees superior standards in terms of strength and flexibility. All Brembo pipes are manufactured and tested according to SAE J14014Q / 2010 international standards, which set stringent safety and reliability requirements which the pipes must meet.

#### **Technical specifications**

| EAN code                    | Axle                        | Length        |
|-----------------------------|-----------------------------|---------------|
| 8432509614686               | <b>Rear</b>                 | <b>305</b> mm |
| Threading 1<br><b>F10X1</b> | Threading 2<br><b>F10X1</b> |               |