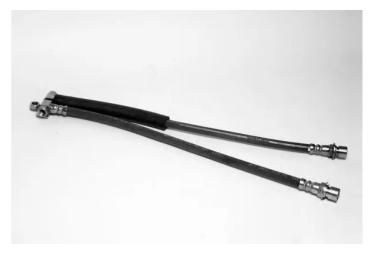

## BRAKE HOSE T 24 053

The T 24 053 brake hose is synonymous with reliability

Brembo flexible brake hoses are made in Semperit, a material that guarantees superior standards in terms of strength and flexibility. All Brembo pipes are manufactured and tested according to SAE J14014Q / 2010 international standards, which set stringent safety and reliability requirements which the pipes must meet.

## **Technical specifications**

| EAN code      | Axle        | Length        |
|---------------|-------------|---------------|
| 8432509619346 | Rear        | <b>450</b> mm |
|               |             |               |
| Threading 1   | Threading 2 |               |
| F10X1X2       | F12X1F1X2   |               |