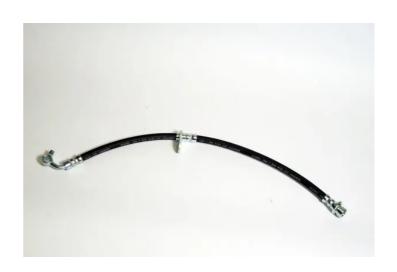

## BRAKE HOSE T 28 110

## **Technical specifications**

EAN code Axle Length 8432509655115 Rear 490 mm

Threading 1 Threading 2

F10X1 10

**COMPATIBLE VEHICLES** 