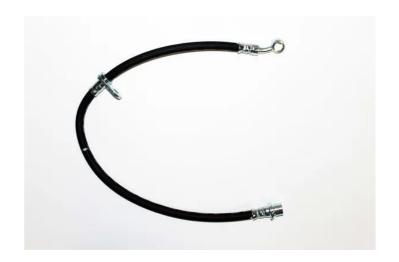

## BRAKE HOSE T 28 115

## **Technical specifications**

EAN code Axle Length
8432509655146 Front 605 mm

Threading 1 Threading 2 10 F10X1

**COMPATIBLE VEHICLES** 