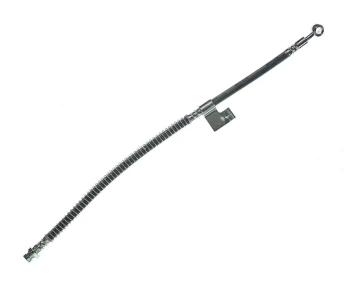

## **BRAKE HOSE** T 30 016

The T 30 016 brake hose is synonymous with reliability

Brembo flexible brake hoses are made in Semperit, a material that guarantees superior standards in terms of strength and flexibility. All Brembo pipes are manufactured and tested according to SAE J14014Q / 2010 international standards, which set stringent safety and reliability requirements which the pipes must meet.

## **Technical specifications**

| EAN code      | Axle              | Length        |
|---------------|-------------------|---------------|
| 8432509625507 | Front             | <b>515</b> mm |
|               | The second second |               |
| Threading 1   | Threading 2       |               |
| 10            | F10X1             |               |