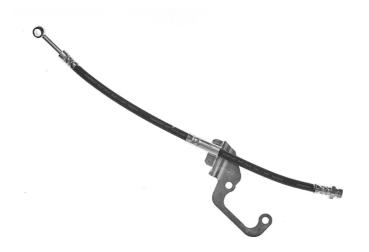

## BRAKE HOSE T 30 024

## **Technical specifications**

EAN code

Axle

Length

8432509622100

Front

**450** mm

Threading 1

Threading 2

10

F10X1

**COMPATIBLE VEHICLES** 