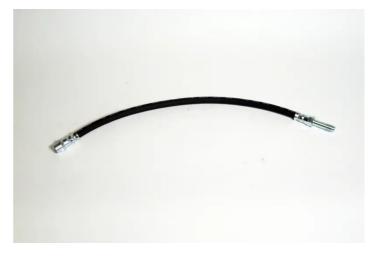

## **BRAKE HOSE** T 50 030

The T 50 030 brake hose is synonymous with reliability

Brembo flexible brake hoses are made in Semperit, a material that guarantees superior standards in terms of strength and flexibility. All Brembo pipes are manufactured and tested according to SAE J14014Q / 2010 international standards, which set stringent safety and reliability requirements which the pipes must meet.

#### **Technical specifications**

| EAN code      | Axle        | Length        |
|---------------|-------------|---------------|
| 8432509626801 | Front, Rear | <b>435</b> mm |
| Threading 1   | Threading 2 |               |
| M10X1         | F10X1       |               |