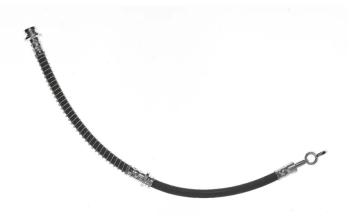

## BRAKE HOSE T 54 011

The T 54 011 brake hose is synonymous with reliability

Brembo flexible brake hoses are made in Semperit, a material that guarantees superior standards in terms of strength and flexibility. All Brembo pipes are manufactured and tested according to SAE J14014Q / 2010 international standards, which set stringent safety and reliability requirements which the pipes must meet.

## **Technical specifications**

| EAN code      | Axle        | Length        |
|---------------|-------------|---------------|
| 8432509627525 | Front       | <b>460</b> mm |
|               |             |               |
| Threading 1   | Threading 2 |               |
| 10            | F10X1       |               |