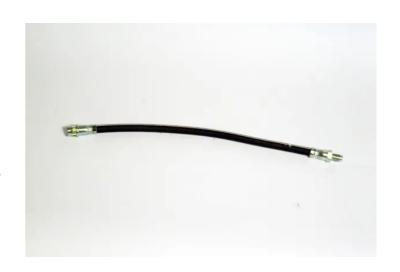

## BRAKE HOSE T 61 026

## The T 61 026 brake hose is synonymous with reliability

Brembo flexible brake hoses are made in Semperit, a material that guarantees superior standards in terms of strength and flexibility. All Brembo pipes are manufactured and tested according to SAE J14014Q / 2010 international standards, which set stringent safety and reliability requirements which the pipes must meet.

## **Technical specifications**

EAN code Axle Length 8432509616857 Front 363 mm

Threading 1 Threading 2 F10X1 M10X1