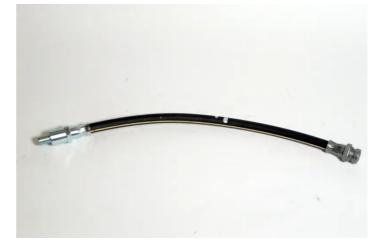

## **BRAKE HOSE** T 68 005

The T 68 005 brake hose is synonymous with reliability

Brembo flexible brake hoses are made in Semperit, a material that guarantees superior standards in terms of strength and flexibility. All Brembo pipes are manufactured and tested according to SAE J14014Q / 2010 international standards, which set stringent safety and reliability requirements which the pipes must meet.

## **Technical specifications**

| EAN code      | Axle        | Length        |
|---------------|-------------|---------------|
| 8432509617199 | Front       | <b>345</b> mm |
| Threading 1   | Threading 2 |               |
| F3/8-24       | M3/8-24     |               |