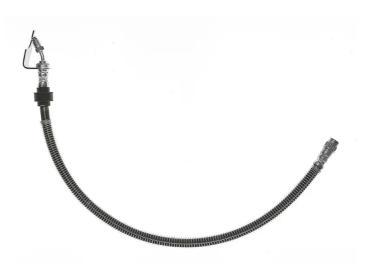

## **BRAKE HOSE** T 68 042

The T 68 042 brake hose is synonymous with reliability

Brembo flexible brake hoses are made in Semperit, a material that guarantees superior standards in terms of strength and flexibility. All Brembo pipes are manufactured and tested according to SAE J14014Q / 2010 international standards, which set stringent safety and reliability requirements which the pipes must meet.

## **Technical specifications**

| EAN code      | Axle        | Length        |
|---------------|-------------|---------------|
| 8432509626320 | Front       | <b>565</b> mm |
|               |             |               |
| Threading 1   | Threading 2 |               |
| M10X1         | F10X1       |               |