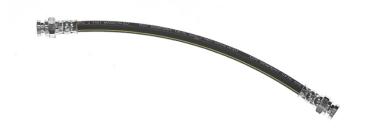

## BRAKE HOSE T 68 065

## The T 68 065 brake hose is synonymous with reliability

Brembo flexible brake hoses are made in Semperit, a material that guarantees superior standards in terms of strength and flexibility. All Brembo pipes are manufactured and tested according to SAE J14014Q / 2010 international standards, which set stringent safety and reliability requirements which the pipes must meet.

## **Technical specifications**

EAN code Axle Length 8432509621301 Rear 285 mm

Threading 1 Threading 2 F3/8-24 F3/824

**COMPATIBLE VEHICLES** 