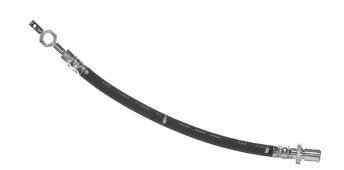

## BRAKE HOSE T 83 015

## The T 83 015 brake hose is synonymous with reliability

Brembo flexible brake hoses are made in Semperit, a material that guarantees superior standards in terms of strength and flexibility. All Brembo pipes are manufactured and tested according to SAE J14014Q / 2010 international standards, which set stringent safety and reliability requirements which the pipes must meet.

## **Technical specifications**

EAN code Axle Length 8432509617816 Front 325 mm

Threading 1 Threading 2 F10X1 F10X1

**COMPATIBLE VEHICLES** 