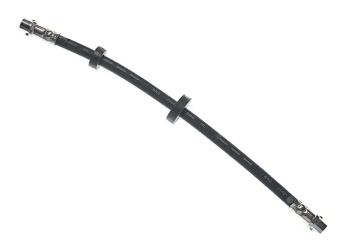

## BRAKE HOSE T 85 135

## The T 85 135 brake hose is synonymous with reliability

Brembo flexible brake hoses are made in Semperit, a material that guarantees superior standards in terms of strength and flexibility. All Brembo pipes are manufactured and tested according to SAE J14014Q / 2010 international standards, which set stringent safety and reliability requirements which the pipes must meet.

## **Technical specifications**

EAN code Axle Length 8432509653630 Front 355 mm

Threading 1 Threading 2 F10X1 F10X1

**COMPATIBLE VEHICLES** 