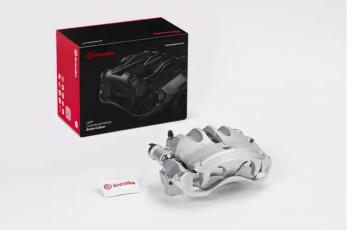

## LCV CALIPERS F BR 020B

F BR 020B LCV brake calipers for commercial vehicles.

Brembo's original floating calipers for commercial vehicles are an innovative solution for the most qualified workshops and customers who care deeply about vehicle maintenance and safety. Brembo offers a product with the same technical and quality contents as the original product

- Bracket included
- OE-equivalent
- Brembo quality
- 🗸 Safety
- Durability
- New components

## **Technical specifications**

Diameter **48** mm Number of pistons 2

Braking system BREMBO

EAN code 8020584548240

| () brembo | F BR 020B | LEFT BRAKE CALIPER<br>PF 2x48<br>WITH BRACKET | 922.9700.72<br>WEIGHT 7.5 KG |
|-----------|-----------|-----------------------------------------------|------------------------------|
|           |           |                                               |                              |
| AP 8      |           | 33                                            |                              |
|           |           |                                               |                              |
| 240       |           | 123.3                                         |                              |
|           |           |                                               | GREASE<br>04.2954.62 - x1    |