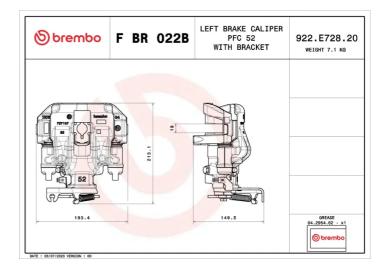

## LCV CALIPERS F BR 022B

## **Technical specifications**

Diameter

Number of pistons

**52** mm

Braking system

**BREMBO** 

EAN code

8020584548264