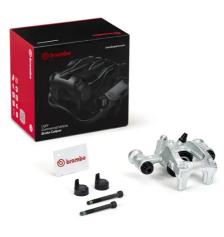

## LCV CALIPERS F BR 055

F BR 055 LCV brake calipers for commercial vehicles.

Brembo's original floating calipers for commercial vehicles are an innovative solution for the most qualified workshops and customers who care deeply about vehicle maintenance and safety. Brembo offers a product with the same technical and quality contents as the original product

- OE-equivalent
- 🗸 🛛 Brembo quality
- 🗸 Safety
- Durability
- New components