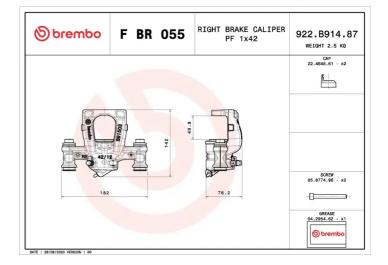

## **Technical specifications**

Bracket part number F BK 013

Diameter **42** mm

Number of pistons **1** 

Braking system BREMBO

EAN code 8020584548639

**COMPATIBLE VEHICLES** 