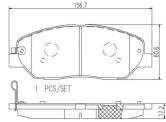

## **Technical specifications**

Thickness EAN code Axle 8020584112335 Front 17 mm

Width Height Braking system Mando 157 mm

**61** mm

Accessories

With accessories Wear indicator With anti-squeal Acoustic

shim