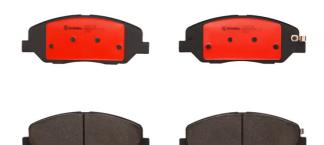

## **BRAKE PAD PRIME CERAMIC** P30072N

## The P30072N NAO brake pad is synonymous with reliability

Brembo NAO brake pads stand out for their ultimate braking comfort, reduced friction wear and low dust mission, which makes for cleaner rims and reduced maintenance requirements. The advanced friction material in keeping with the strictest environmental standards is the main distinguishing feature of NAO compounds.

- OE-equivalent
- Brembo quality
- Safety
- Comfort
- Durability
- **Dust reduction**
- With accessories