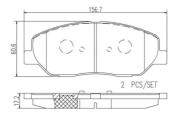

## **Technical specifications**

Thickness EAN code Axle 8020584112335 Front 17 mm

Width Height Braking system Mando 157 mm

**61** mm

Accessories

With accessories Wear indicator With anti-squeal Acoustic

shim