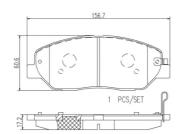

## **Technical specifications**

Thickness EAN code Axle 8020584112335 Front 17 mm

Width Height Braking system Mando 157 mm

**61** mm

Accessories

With accessories Wear indicator With anti-squeal Acoustic

shim