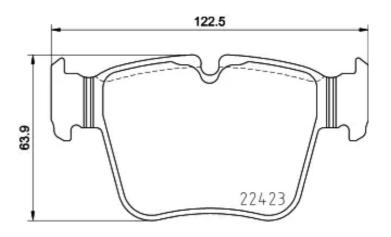

## **Technical specifications**

| Wear indicator Prepared for wear indicator | WVA number <b>22423,22424</b> | Accessories With anti-squeal shim |
|--------------------------------------------|-------------------------------|-----------------------------------|
| Width 122 mm                               | Height<br><b>70</b> mm        | Braking system<br><b>Teves</b>    |
| EAN code<br><b>8020584068298</b>           | Axle<br><b>Rear</b>           | 16 mm                             |