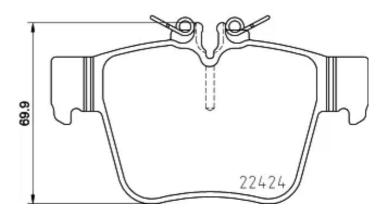

## **Technical specifications**

| Wear indicator Prepared for wear indicator | WVA number <b>22423,22424</b> | Accessories With anti-squeal shim |
|--------------------------------------------|-------------------------------|-----------------------------------|
| Width 122 mm                               | Height<br><b>70</b> mm        | Braking system<br><b>Teves</b>    |
| EAN code<br><b>8020584068298</b>           | Axle<br><b>Rear</b>           | 16 mm                             |