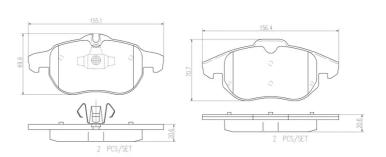

## **Technical specifications**

| EAN code             | Axle                | Thickness                   |
|----------------------|---------------------|-----------------------------|
| <b>8020584082577</b> | Front               | <b>21</b> mm                |
| Width 155 mm         | Height <b>70</b> mm | Braking system <b>Teves</b> |

Wear indicator WVA number Prepared for wear 23738,23739 indicator shim

Accessories With accessories With anti-squeal With piston clip

**COMPATIBLE VEHICLES** 