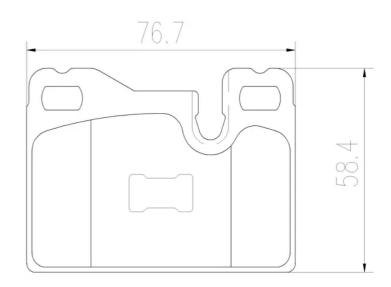

## Technical specifications

Prepared for wear

indicator

| EAN code             | Axle           | Thickness      |
|----------------------|----------------|----------------|
| <b>8020584089583</b> | Front and rear | <b>19</b> mm   |
| Width                | Height         | Braking system |
| <b>77</b> mm         | <b>58</b> mm   | <b>Teves</b>   |
| Wear indicator       | WVA number     | Accessories    |