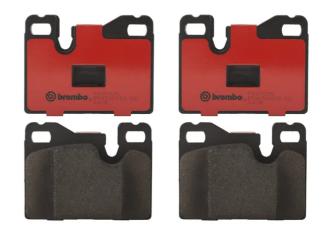

## BRAKE PAD PRIME CERAMIC P65003N

The P65003N NAO brake pad is synonymous with reliability

Brembo NAO brake pads stand out for their ultimate braking comfort, reduced friction wear and low dust mission, which makes for cleaner rims and reduced maintenance requirements. The advanced friction material in keeping with the strictest environmental standards is the main distinguishing feature of NAO compounds.

- OE-equivalent
- Brembo quality
- Safety
- Comfort
- Durability
- Dust reduction
- With accessories