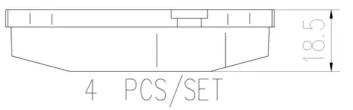

## Technical specifications

Prepared for wear

indicator

| EAN code             | Axle           | Thickness      |
|----------------------|----------------|----------------|
| <b>8020584089583</b> | Front and rear | <b>19</b> mm   |
| Width                | Height         | Braking system |
| <b>77</b> mm         | <b>58</b> mm   | <b>Teves</b>   |
| Wear indicator       | WVA number     | Accessories    |