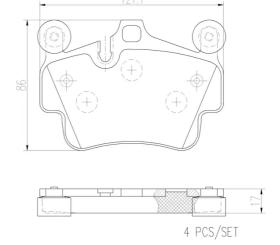

## **Technical specifications**

EAN code Axle Thickness **8020584114278 Front 17** mm

Width Height Braking system

121 mm 86 mm Brembo

Wear indicator

Prepared for wear

24049

Accessories

With anti-squeal shim

With

With counterweights

**COMPATIBLE VEHICLES** 