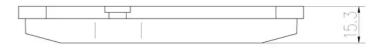

## **Technical specifications**

Prepared for wear

indicator

| EAN code             | Axle         | Thickness      |
|----------------------|--------------|----------------|
| <b>8020584083154</b> | <b>Rear</b>  | <b>15</b> mm   |
| Width                | Height       | Braking system |
| <b>114</b> mm        | <b>73</b> mm | <b>Brembo</b>  |
| Wear indicator       | WVA number   | Accessories    |