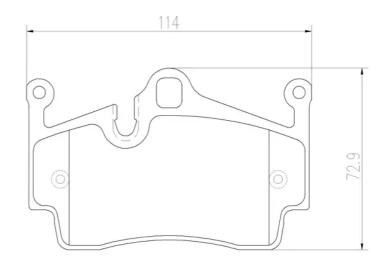

## **Technical specifications**

Prepared for wear

indicator

| EAN code             | Axle         | Thickness      |
|----------------------|--------------|----------------|
| <b>8020584083154</b> | <b>Rear</b>  | <b>15</b> mm   |
| Width                | Height       | Braking system |
| <b>114</b> mm        | <b>73</b> mm | <b>Brembo</b>  |
| Wear indicator       | WVA number   | Accessories    |