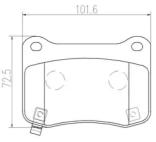

## **Technical specifications**

| EAN code             | Axle         | Thickness      |
|----------------------|--------------|----------------|
| <b>8020584083529</b> | <b>Rear</b>  | <b>18</b> mm   |
| Width                | Height       | Braking system |
| <b>102</b> mm        | <b>73</b> mm | <b>Brembo</b>  |
| Wear indicator       | WVA number   | Accessories    |