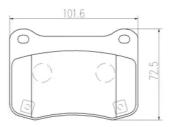

## **Technical specifications**

| EAN code             | Axle         | Thickness      |
|----------------------|--------------|----------------|
| <b>8020584083529</b> | <b>Rear</b>  | <b>18</b> mm   |
| Width                | Height       | Braking system |
| <b>102</b> mm        | <b>73</b> mm | <b>Brembo</b>  |
| Wear indicator       | WVA number   | Accessories    |