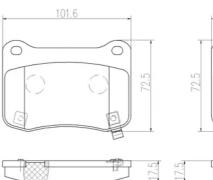

## **Technical specifications**

| EAN code             | Axle         | Thickness      |
|----------------------|--------------|----------------|
| <b>8020584083529</b> | <b>Rear</b>  | <b>18</b> mm   |
| Width                | Height       | Braking system |
| <b>102</b> mm        | <b>73</b> mm | <b>Brembo</b>  |
| Wear indicator       | WVA number   | Accessories    |