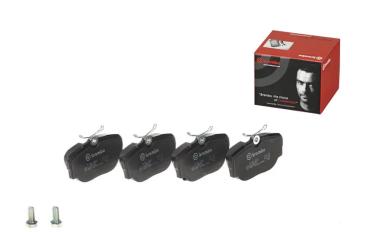

## **BRAKE PAD P 06 010**

## The P 06 010 brake pad is synonymous with reliability

The Brembo brake pad guarantees ultimate safety when braking thanks to the use of more than 100 different compounds, designed according to the type of vehicle and use. Stopping distances reduced to a minimum, maximum driving comfort and silent operation are the most important features of Brembo materials. Brembo brake pads are supplied together with an extensive range of accessories and assembly kits for professional-standard installation.

- ✓ OE-equivalent
- Brembo quality
- ✓ ECE-R90 certificate
- ✓ Safety
- Performance
- ✓ Comfort
- With accessories

## **Technical specifications**

| •                                          |                         |                                                                             |
|--------------------------------------------|-------------------------|-----------------------------------------------------------------------------|
| EAN code<br><b>8020584050101</b>           | Axle<br>Front           | Thickness<br>17 mm                                                          |
| Width 95 mm                                | Height 51 mm            | Braking system<br><b>Lucas</b>                                              |
| Wear indicator Prepared for wear indicator | WVA number <b>21173</b> | Accessories With accessories With anti-squeal shim With brake caliper bolts |