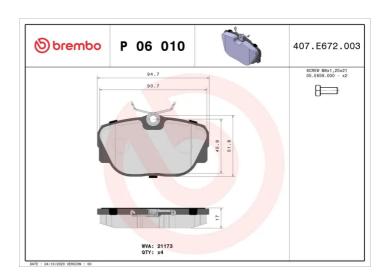

## **BRAKE PAD P 06 010**

## **Technical specifications**

| •                                          |                         |                                                                             |
|--------------------------------------------|-------------------------|-----------------------------------------------------------------------------|
| EAN code<br><b>8020584050101</b>           | Axle<br>Front           | Thickness<br>17 mm                                                          |
| Width 95 mm                                | Height 51 mm            | Braking system<br><b>Lucas</b>                                              |
| Wear indicator Prepared for wear indicator | WVA number <b>21173</b> | Accessories With accessories With anti-squeal shim With brake caliper bolts |