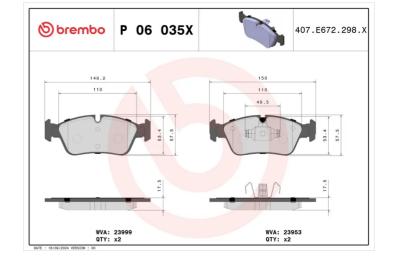

### Technical specifications

| EAN code                                         | Axle                             | Thickness                               |
|--------------------------------------------------|----------------------------------|-----------------------------------------|
| <b>8020584068496</b>                             | Front                            | <b>18</b> mm                            |
| Width                                            | Height                           | Braking system                          |
| <b>150</b> mm                                    | <b>57</b> mm                     | <b>Teves</b>                            |
| Wear indicator<br>Prepared for wear<br>indicator | WVA number<br><b>23935,23999</b> | Accessories<br>With anti-squeal<br>shim |