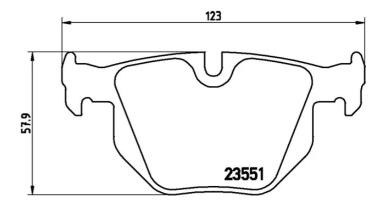

#### **Technical specifications**

Thickness EAN code Axle 8020584059371 Rear **17** mm

Width Height Braking system

123 mm **58** mm Teves

Wear indicator

WVA number Prepared for wear 23550,23551 indicator

Accessories