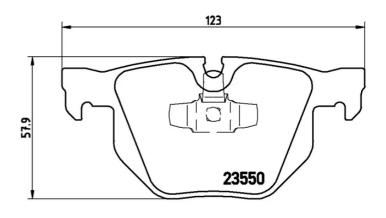

#### **Technical specifications**

Thickness EAN code Axle 8020584059371 Rear **17** mm

Width Height Braking system

123 mm **58** mm Teves

Wear indicator

WVA number Prepared for wear 23550,23551 indicator

Accessories