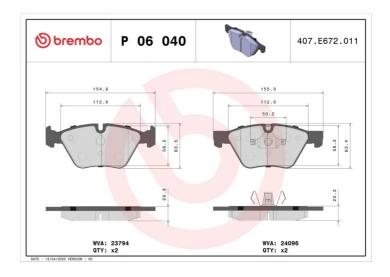

## **Technical specifications**

| EAN code<br><b>8020584059883</b>           | Axle<br>Front                    | Thickness<br>20 mm                                                  |
|--------------------------------------------|----------------------------------|---------------------------------------------------------------------|
| Width 155 mm                               | Height 64 mm                     | Braking system <b>Teves</b>                                         |
| Wear indicator Prepared for wear indicator | WVA number<br><b>23794,24096</b> | Accessories With accessories With anti-squeal shim With piston clip |