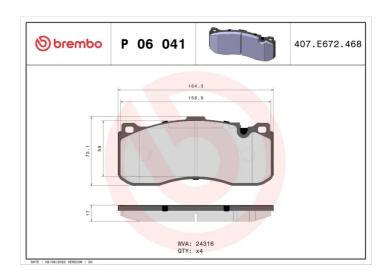

## **BRAKE PAD P 06 041**

## **Technical specifications**

| EAN code                                   | Axle                    | Thickness                         |
|--------------------------------------------|-------------------------|-----------------------------------|
| 8020584059890                              | Front                   | <b>17</b> mm                      |
| Width <b>165</b> mm                        | Height<br><b>74</b> mm  | Braking system<br><b>Brembo</b>   |
| Wear indicator Prepared for wear indicator | WVA number <b>24316</b> | Accessories With anti-squeal shim |