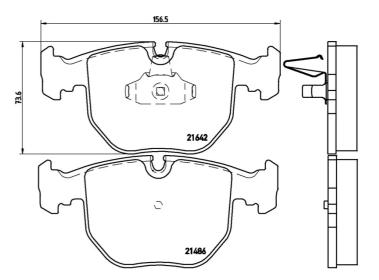

## **Technical specifications**

Thickness EAN code 8020584059968 19 mm

Width Height Braking system

**156** mm **74** mm **Teves** 

Wear indicator Accessories

WVA number Prepared for wear With anti-squeal 21486,21642