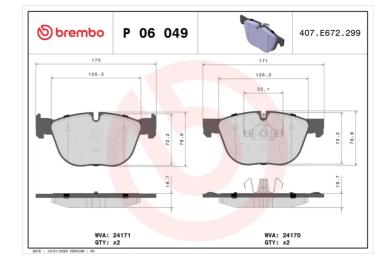

#### **Technical specifications** Thickness EAN code Axle 8020584059975 Front 20 mm Width Height Braking system 171 mm 77 mm Teves Accessories Wear indicator With accessories WVA number Prepared for wear With anti-squeal 24170,24171 indicator shim With piston clip