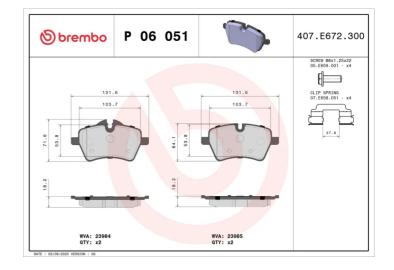

## **BRAKE PAD** P 06 051

The P 06 051 brake pad is synonymous with reliability

The Brembo brake pad guarantees ultimate safety when braking thanks to the use of more than 100 different compounds, designed according to the type of vehicle and use. Stopping distances reduced to a minimum, maximum driving comfort and silent operation are the most important features of Brembo materials. Brembo brake pads are supplied together with an extensive range of accessories and assembly kits for professionalstandard installation.

#### **Technical specifications** Thickness EAN code Axle 8020584059999 Front 18 mm Width Height 132 mm 63 mm TRW Wear indicator

Prepared for wear indicator

WVA number 23984,23985

With anti-squeal shim With brake caliper bolts