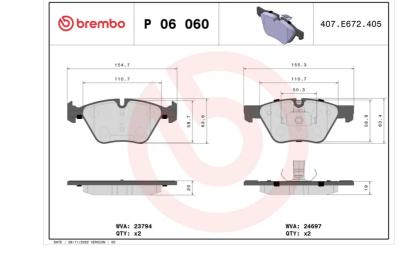

#### **Technical specifications** Thickness EAN code Axle 8020584090244 Front **19** mm Width Height Braking system 155 mm 63 mm Teves Accessories Wear indicator With accessories WVA number Prepared for wear With anti-squeal 23794,24697 indicator shim With piston clip