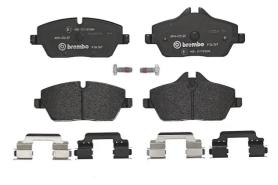

- OE-equivalent
- Brembo quality
- ECE-R90 certificate
- Safety
- Performance
- Comfort
- ✓ With accessories