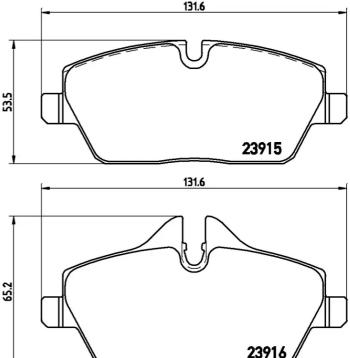

## BRAKE PAD P 06 067

The P 06 067 brake pad is synonymous with reliability

The Brembo brake pad guarantees ultimate safety when braking thanks to the use of more than 100 different compounds, designed according to the type of vehicle and use. Stopping distances reduced to a minimum, maximum driving comfort and silent operation are the most important features of Brembo materials. Brembo brake pads are supplied together with an extensive range of accessories and assembly kits for professionalstandard installation.