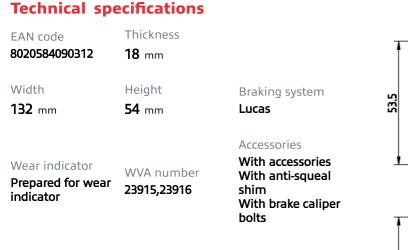

- OE-equivalent
- Brembo quality
- ECE-R90 certificate
- Safety
- Performance
- Comfort
- ✓ With accessories