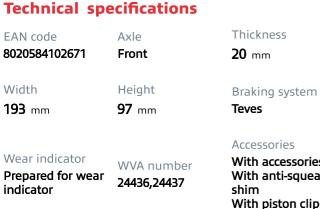

- **OE-equivalent** 1
- Brembo quality  $\checkmark$
- ECE-R90 certificate
- Safety
- Performance
- Comfort
- With accessories

WVA: 24437 QTY: x2

WVA: 24436 QTY: x2

**COMPATIBLE VEHICLES** 