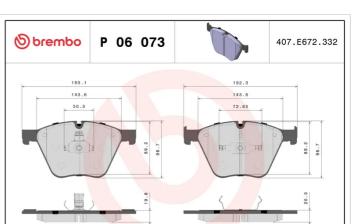

## **BRAKE PAD** 06 073 P

The P 06 073 brake pad is synonymous with reliability

The Brembo brake pad guarantees ultimate safety when braking thanks to the use of more than 100 different compounds, designed according to the type of vehicle and use. Stopping distances reduced to a minimum, maximum driving comfort and silent operation are the most important features of Brembo materials. Brembo brake pads are supplied together with an extensive range of accessories and assembly kits for professionalstandard installation.

- **OE-equivalent** 1
- Brembo quality  $\checkmark$
- ECE-R90 certificate
- Safety
- Performance
- Comfort
- With accessories

WVA: 24437 QTY: x2

WVA: 24436 QTY: x2

**COMPATIBLE VEHICLES** 