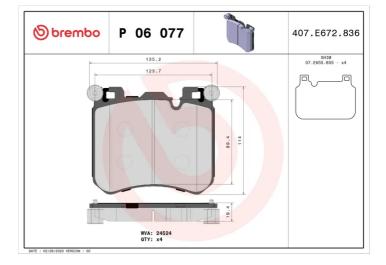

## **BRAKE PAD P 06 077**

## **Technical specifications**

| EAN code      | Axle  | Thickness    |
|---------------|-------|--------------|
| 8020584102718 | Front | <b>19</b> mm |
|               |       |              |

Width Height Braking system

135 mm 114 mm Brembo

Accessories

Wear indicator
Prepared for wear indicator

24524

WVA number
Shim
With anti-squeal shim
With
counterweights

**COMPATIBLE VEHICLES** 