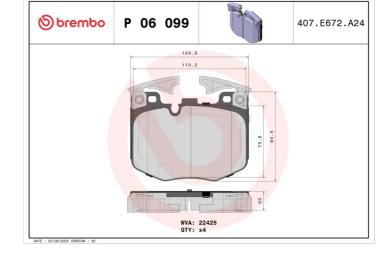

### **Technical specifications**

| EAN code                                         | Axle                       | Thickness                                 |
|--------------------------------------------------|----------------------------|-------------------------------------------|
| <b>8020584087107</b>                             | Front                      | <b>20</b> mm                              |
| Width                                            | Height                     | Braking sy                                |
| <b>126</b> mm                                    | <b>95</b> mm               | <b>Brembo</b>                             |
| Wear indicator<br>Prepared for wear<br>indicator | WVA number<br><b>22425</b> | Accessorie<br>With anti-s<br>shim<br>With |

| <b>20</b> mm   |
|----------------|
| Braking system |
| Brembo         |

#### ries ti-squeal With counterweights