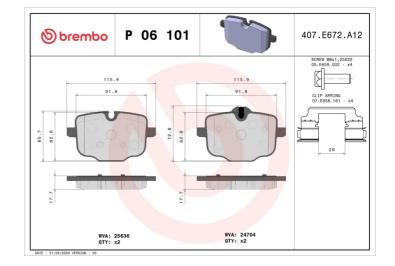

#### **Technical specifications** Thickness EAN code Axle 8020584087299 Rear 18 mm Width Height Braking system 116 mm **66** mm TRW Accessories With accessories Wear indicator WVA number With anti-squeal Prepared for wear 24704,25636 shim indicator With brake caliper bolts