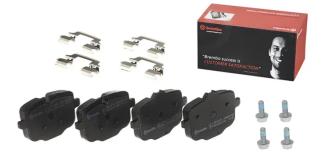

## BRAKE PAD P 06 101

The P 06 101 brake pad is synonymous with reliability

The Brembo brake pad guarantees ultimate safety when braking thanks to the use of more than 100 different compounds, designed according to the type of vehicle and use. Stopping distances reduced to a minimum, maximum driving comfort and silent operation are the most important features of Brembo materials. Brembo brake pads are supplied together with an extensive range of accessories and assembly kits for professionalstandard installation.

- OE-equivalent
- Brembo quality
- ECE-R90 certificate
- Safety
- Performance
- Comfort
- With accessories