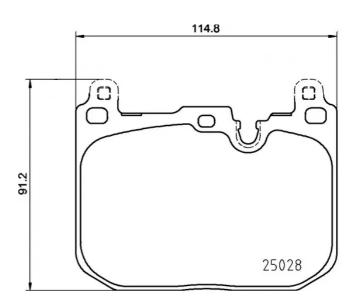

## **Technical specifications**

**Thickness** EAN code Axle 8020584115275 Front 15 mm Width Height Braking system 114 mm Brembo

91 mm

Wear indicator WVA number Prepared for wear 25028

indicator

Accessories With anti-squeal shim