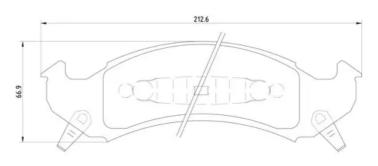

### **Technical specifications**

| EAN code             | Axle         | Thickness            |
|----------------------|--------------|----------------------|
| <b>8020584050378</b> | <b>Front</b> | <b>14</b> mm         |
| Width                | Height       | Braking system       |
| <b>213</b> mm        | <b>67</b> mm | <b>Delco Moraine</b> |
|                      | Accessories  |                      |