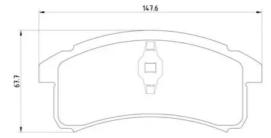

### **Technical specifications**

| EAN code             | Axle         | Thickness            |
|----------------------|--------------|----------------------|
| <b>8020584050378</b> | <b>Front</b> | <b>14</b> mm         |
| Width                | Height       | Braking system       |
| <b>213</b> mm        | <b>67</b> mm | <b>Delco Moraine</b> |
|                      | Accessories  |                      |