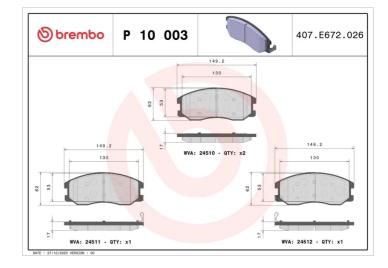

### **Technical specifications**

| EAN code                          | Axle                            | Thickness                               |
|-----------------------------------|---------------------------------|-----------------------------------------|
| <b>8020584060025</b>              | Front                           | <b>17</b> mm                            |
| Width                             | Height                          | Braking system                          |
| <b>149</b> mm                     | <b>62</b> mm                    | <b>Mando</b>                            |
| Wear indicator<br><b>Acoustic</b> | WVA number<br>24510,24511,24512 | Accessories<br>With anti-squeal<br>shim |