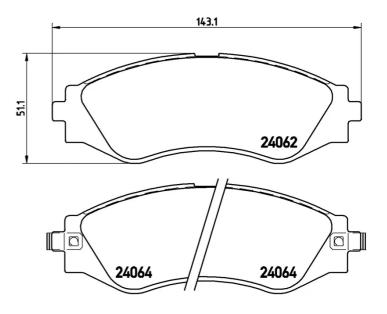

## **Technical specifications**

| EAN code<br><b>8020584060056</b> | Axle<br>Front                          | Thickness<br><b>18</b> mm         |
|----------------------------------|----------------------------------------|-----------------------------------|
| Width<br>143 mm                  | Height<br><b>51</b> mm                 | Braking system <b>Sumitomo</b>    |
| Wear indicator Acoustic          | WVA number<br><b>24062,24063,24064</b> | Accessories With anti-squeal shim |