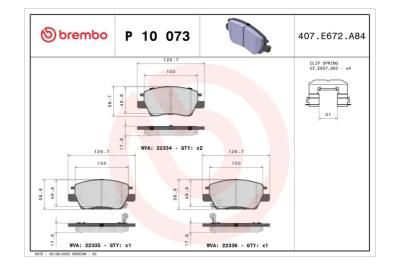

- OE-equivalent
- Brembo quality
- ECE-R90 certificate
- Safety
- Performance
- Comfort
- With accessories

| Technical specifications          |                                 |                                      |
|-----------------------------------|---------------------------------|--------------------------------------|
| EAN code                          | Axle                            | Thickness                            |
| 8020584115282                     | Front                           | <b>18</b> mm                         |
| Width                             | Height                          |                                      |
| <b>127</b> mm                     | <b>57</b> mm                    |                                      |
|                                   |                                 | Accessories                          |
| Wear indicator<br><b>Acoustic</b> | WVA number<br>22334,22335,22336 | With accessories<br>With anti-squeal |
|                                   | , , ,                           | shim<br>With piston clip             |