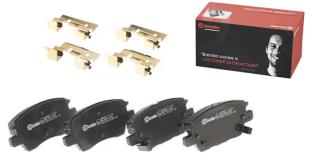

## BRAKE PAD P 10 073

The P 10 073 brake pad is synonymous with reliability

The Brembo brake pad guarantees ultimate safety when braking thanks to the use of more than 100 different compounds, designed according to the type of vehicle and use. Stopping distances reduced to a minimum, maximum driving comfort and silent operation are the most important features of Brembo materials. Brembo brake pads are supplied together with an extensive range of accessories and assembly kits for professionalstandard installation.

- OE-equivalent
- Brembo quality
- ECE-R90 certificate
- Safety
- Performance
- Comfort
- With accessories

| Technical specifications          |                                 |                                      |
|-----------------------------------|---------------------------------|--------------------------------------|
| EAN code                          | Axle                            | Thickness                            |
| 8020584115282                     | Front                           | <b>18</b> mm                         |
| Width                             | Height                          |                                      |
| <b>127</b> mm                     | <b>57</b> mm                    |                                      |
|                                   |                                 | Accessories                          |
| Wear indicator<br><b>Acoustic</b> | WVA number<br>22334,22335,22336 | With accessories<br>With anti-squeal |
|                                   | , , ,                           | shim<br>With piston clip             |