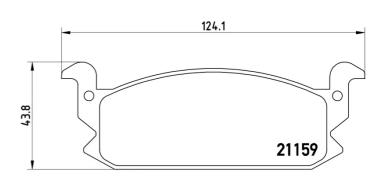

## **Technical specifications**

| EAN code<br><b>8020584050644</b> | Axle<br>Front           | Thickness  14 mm                  |
|----------------------------------|-------------------------|-----------------------------------|
| Width 124 mm                     | Height 44 mm            | Braking system <b>Akebono</b>     |
| Wear indicator Without           | WVA number <b>21159</b> | Accessories With anti-squeal shim |