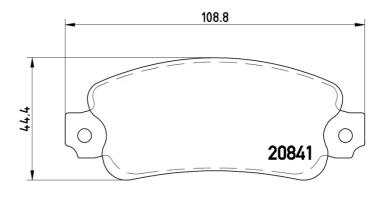

## **Technical specifications**

| Wear indicator Prepared for wear indicator | WVA number <b>20841</b> | Accessories With anti-squeal shim |
|--------------------------------------------|-------------------------|-----------------------------------|
| Width 109 mm                               | Height 44 mm            | Braking system<br><b>Bendix</b>   |
| EAN code<br><b>8020584050842</b>           | Axle<br>Rear            | Thickness 12 mm                   |