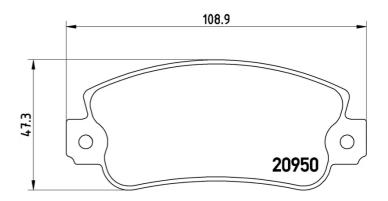

## **Technical specifications**

Axle

| 8020584050910                    | Front                      | <b>18</b> mm                      |
|----------------------------------|----------------------------|-----------------------------------|
| Width<br>109 mm                  | Height 47 mm               | Braking system<br>Bendix          |
| Wear indicator<br><b>Without</b> | WVA number<br><b>20950</b> | Accessories With anti-squeal shim |