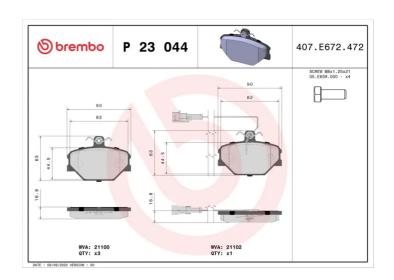

## BRAKE PAD P 23 044

## **Technical specifications**

| recilinear sp                     | ecincations                      |                                                                             |
|-----------------------------------|----------------------------------|-----------------------------------------------------------------------------|
| EAN code                          | Axle                             | Thickness                                                                   |
| 8020584051146                     | Front                            | <b>17</b> mm                                                                |
| Width                             | Height                           | Braking system                                                              |
| <b>90</b> mm                      | <b>63</b> mm                     | Lucas                                                                       |
| Wear indicator<br><b>Electric</b> | WVA number<br><b>21100,21105</b> | Accessories With accessories With anti-squeal shim With brake caliper bolts |