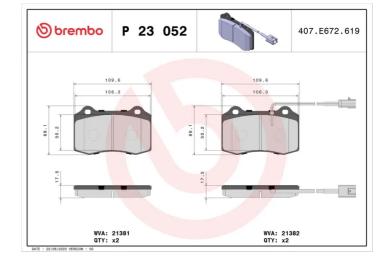

## **Technical specifications**

| EAN code                          | Axle                      | Thickness                               |
|-----------------------------------|---------------------------|-----------------------------------------|
| <b>8020584051221</b>              | Front                     | <b>17</b> mm                            |
| Width                             | Height                    | Braking system                          |
| 110 mm                            | <b>69</b> mm              | <b>Brembo</b>                           |
| Wear indicator<br><b>Electric</b> | WVA number<br>21381,21382 | Accessories<br>With anti-squeal<br>shim |