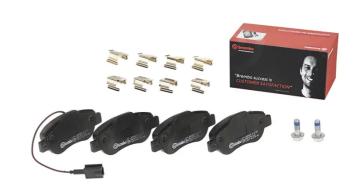

## **BRAKE PAD P 23 107**

## The P 23 107 brake pad is synonymous with reliability

The Brembo brake pad guarantees ultimate safety when braking thanks to the use of more than 100 different compounds, designed according to the type of vehicle and use. Stopping distances reduced to a minimum, maximum driving comfort and silent operation are the most important features of Brembo materials. Brembo brake pads are supplied together with an extensive range of accessories and assembly kits for professional-standard installation.

- ✓ OE-equivalent
- Brembo quality
- ✓ ECE-R90 certificate
- Safety
- Performance
- ✓ Comfort
- With accessories

## **Technical specifications**

| EAN code<br><b>8020584059432</b>  | Axle<br>Front                    | Thickness 18 mm                                                             |
|-----------------------------------|----------------------------------|-----------------------------------------------------------------------------|
| Width<br>123 mm                   | Height 52 mm                     | Braking system<br><b>Bosch</b>                                              |
| Wear indicator<br><b>Electric</b> | WVA number<br><b>24072,24764</b> | Accessories With accessories With anti-squeal shim With brake caliper bolts |