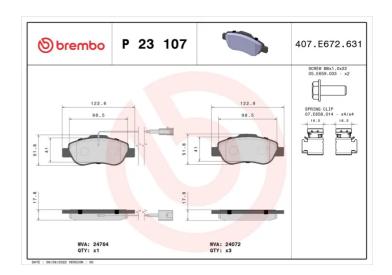

## **BRAKE PAD P 23 107**

## **Technical specifications**

| EAN code<br><b>8020584059432</b>  | Axle<br>Front                    | Thickness 18 mm                                                             |
|-----------------------------------|----------------------------------|-----------------------------------------------------------------------------|
| Width<br>123 mm                   | Height 52 mm                     | Braking system<br><b>Bosch</b>                                              |
| Wear indicator<br><b>Electric</b> | WVA number<br><b>24072,24764</b> | Accessories With accessories With anti-squeal shim With brake caliper bolts |